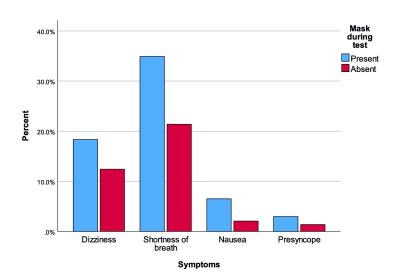

#### Abstract

Aim: Mask use has a substantial role in reducing the spread of COVID-19 in confined spaces. However, the use of masks is controversial in cases where intense effort is required, such as the treadmill exercise test. Since the majority of subjects undergoing this test are elderly individuals with comorbidities, the safety and reliability of the test are critical matters that must be elucidated in the post-COVID-19 era. In this study, the safety of the treadmill exercise test performed using a mask and the diagnostic reliability of the test were questioned. Methods: In our clinic, before March 11, 2020, treadmill exercise tests were performed without a mask; whereas, after this date, patients were supplied with a standard surgical mask during the test. These two groups were compared with regard to various characteristics to assess diagnostic reliability and safety. Results: The diagnostic reliability and the safety of the stress test performed with a mask was found to be similar to that of tests performed without a mask. However, we noted that shortness of breath was more common in the mask-wearing group. Conclusion: The treadmill exercise test performed by wearing surgical masks is safe and its results are reliable for diagnosis.