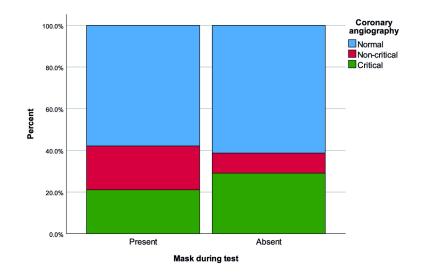

#### Abstract

Aim: Mask use has a substantial role in reducing the spread of COVID-19 in confined spaces. However, the use of masks is controversial in cases where intense effort is required, such as the treadmill exercise test. Since the majority of subjects undergoing this test are elderly individuals with comorbidities, the safety and reliability of the test are critical matters that must be elucidated in the post-COVID-19 era. In this study, the safety of the treadmill exercise test performed using a mask and the diagnostic reliability of the test were questioned. Methods: In our clinic, before March 11, 2020, treadmill exercise tests were performed without a mask; whereas, after this date, patients were supplied with a standard surgical mask during the test. These two groups were compared with regard to various characteristics to assess diagnostic reliability and safety. Results: The diagnostic reliability and the safety of the stress test performed with a mask was found to be similar to that of tests performed without a mask. However, we noted that shortness of breath was more common in the mask-wearing group. Conclusion: The treadmill exercise test performed by wearing surgical masks is safe and its results are reliable for diagnosis.