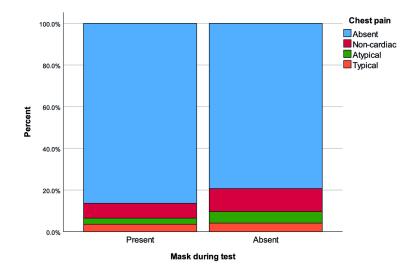

#### Abstract

Aim: Mask use has a substantial role in reducing the spread of COVID-19 in confined spaces. However, the use of masks is controversial in cases where intense effort is required, such as the treadmill exercise test. Since the majority of subjects undergoing this test are elderly individuals with comorbidities, the safety and reliability of the test are critical matters that must be elucidated in the post-COVID-19 era. In this study, the safety of the treadmill exercise test performed using a mask and the diagnostic reliability of the test were questioned. Methods: In our clinic, before March 11, 2020, treadmill exercise tests were performed without a mask; whereas, after this date, patients were supplied with a standard surgical mask during the test. These two groups were compared with regard to various characteristics to assess diagnostic reliability and safety. Results: The diagnostic reliability and the safety of the stress test performed with a mask was found to be similar to that of tests performed without a mask. However, we noted that shortness of breath was more common in the mask-wearing group. Conclusion: The treadmill exercise test performed by wearing surgical masks is safe and its results are reliable for diagnosis.