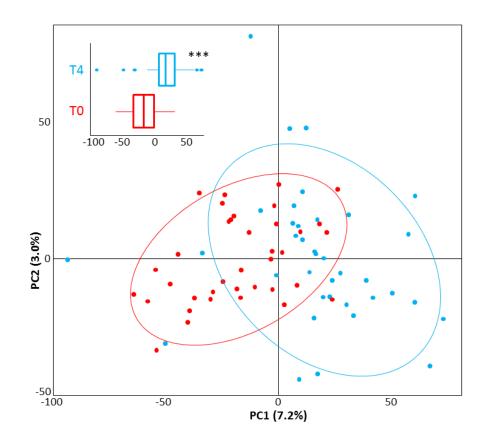

## Abstract

Understanding the molecular basis of stress is of long standing interest in biology and fish science. We tackled this question by modifying the epiGBS (epiGenotyping By sequencing) technique to screen for cytosine methylation and explore the genome-wide epigenomic response to a repeated acute stress challenge in the European sea bass (Dicentrarchus labrax). Following a minimally invasive sampling using nucleated red blood cells (RBCs), our modified epiGBS protocol retrieved 501,108,033 sequencing reads after trimming, with a mean mapping efficiency of 73.0% (unique best hits). Sequencing reads mapped across all linkage groups (LGs). A total of 47,983 CpG coordinates with a minimum 30X read depth was retained for differential methylation analysis between pre- and post-stress fish. A family effect was demonstrated, and 57 distinct differentially methylated cytosines (DMCs) distributed on 17 of 24 LGs were found between RBCs of pre- and post-stress individuals and located close to 51 distinct stress-related genes. Thirty-eight of these genes were previously reported as differentially expressed in the brain of zebrafish, most of them involved in stress coping differences. Some DMC-related genes appear as good candidates to study the stress response, especially a set of them associated to the Brain Derived Neurotrophic Factor (BDNF), a protein that favors stress adaptation and fear memory. Limits to our study and future directions are presented, including the use of RBCs as a surrogate to other target tissues, to provide with classical physiological measurements a more complete picture of the stress response in fish.