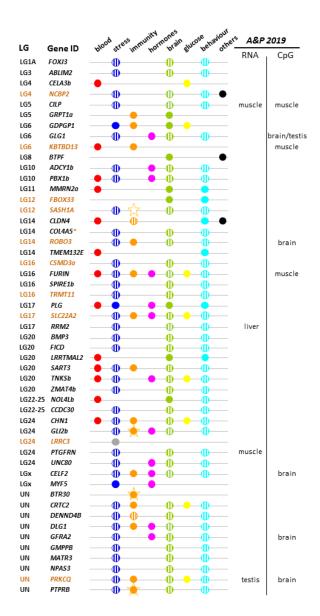

## Abstract

Understanding the molecular basis of stress is of long standing interest in biology and fish science. We tackled this question by modifying the epiGBS (epiGenotyping By sequencing) technique to screen for cytosine methylation and explore the genome-wide epigenomic response to a repeated acute stress challenge in the European sea bass (Dicentrarchus labrax). Following a minimally invasive sampling using nucleated red blood cells (RBCs), our modified epiGBS protocol retrieved 501,108,033 sequencing reads after trimming, with a mean mapping efficiency of 73.0% (unique best hits). Sequencing reads mapped across all linkage groups (LGs). A total of 47,983 CpG coordinates with a minimum 30X read depth was retained for differential methylation analysis between pre- and post-stress fish. A family effect was demonstrated, and 57 distinct differentially methylated cytosines (DMCs) distributed on 17 of 24 LGs were found between RBCs of pre- and post-stress individuals and located close to 51 distinct stress-related genes. Thirty-eight of these genes were previously reported as differentially expressed in the brain of zebrafish, most of them involved in stress coping differences. Some DMC-related genes appear as good candidates to study the stress response, especially a set of them associated to the Brain Derived Neurotrophic Factor (BDNF), a protein that favors stress adaptation and fear memory. Limits to our study and future directions are presented, including the use of RBCs as a surrogate to other target tissues, to provide with classical physiological measurements a more complete picture of the stress response in fish.