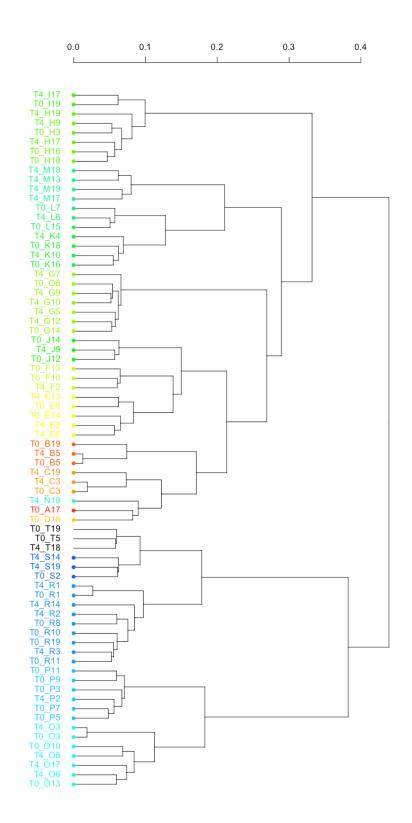

## Abstract

Understanding the molecular basis of stress is of long standing interest in biology and fish science. We tackled this question by modifying the epiGBS (epiGenotyping By sequencing) technique to screen for cytosine methylation and explore the genome-wide epigenomic response to a repeated acute stress challenge in the European sea bass (Dicentrarchus labrax). Following a minimally invasive sampling using nucleated red blood cells (RBCs), our modified epiGBS protocol retrieved 501,108,033 sequencing reads after trimming, with a mean mapping efficiency of 73.0% (unique best hits). Sequencing reads mapped across all linkage groups (LGs). A total of 47,983 CpG coordinates with a minimum 30X read depth was retained for differential methylation analysis between pre- and post-stress fish. A family effect was demonstrated, and 57 distinct differentially methylated cytosines (DMCs) distributed on 17 of 24 LGs were found between RBCs of pre- and post-stress individuals and located close to 51 distinct stress-related genes. Thirty-eight of these genes were previously reported as differentially expressed in the brain of zebrafish, most of them involved in stress coping differences. Some DMC-related genes appear as good candidates to study the stress response, especially a set of them associated to the Brain Derived Neurotrophic Factor (BDNF), a protein that favors stress adaptation and fear memory. Limits to our study and future directions are presented, including the use of RBCs as a surrogate to other target tissues, to provide with classical physiological measurements a more complete picture of the stress response in fish.